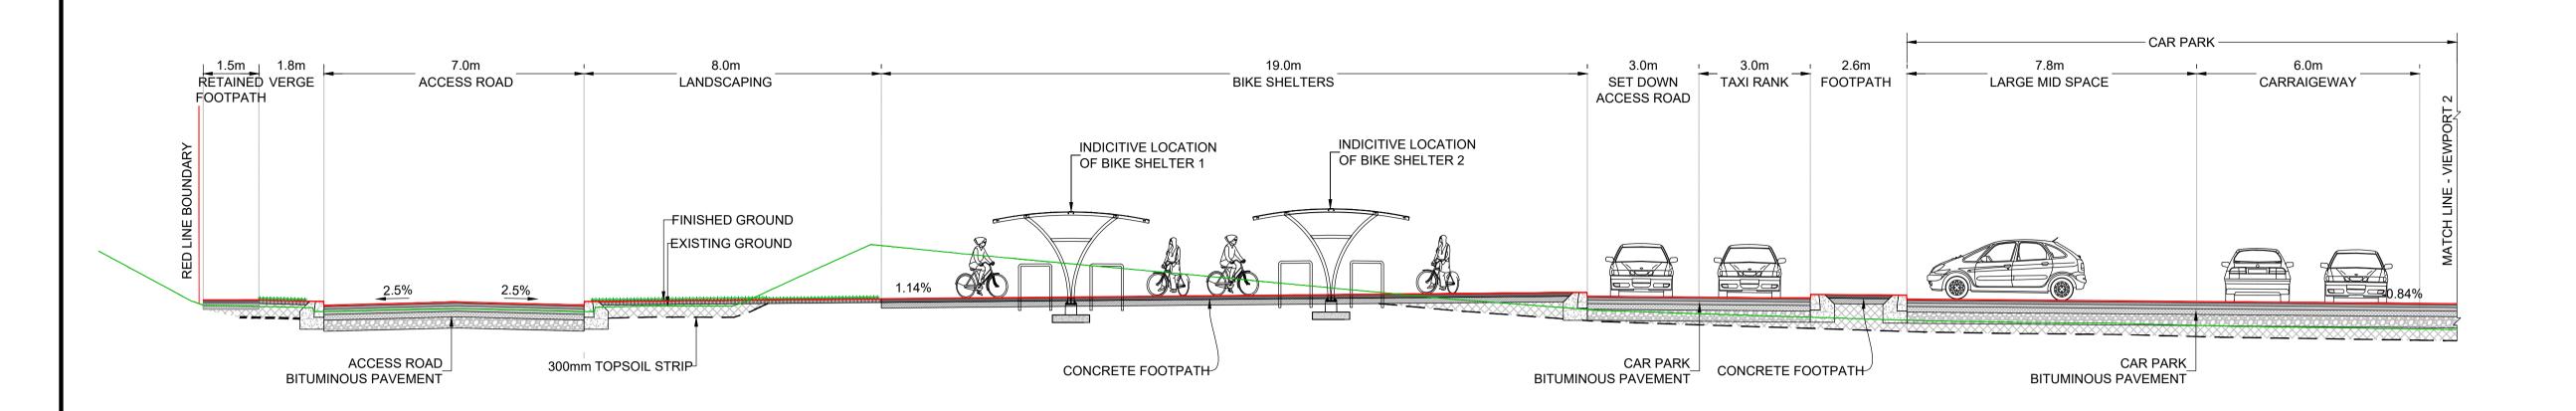

**WICKLOW** COUNTY COUNCIL FASSAROE

PARK AND RIDE FACILITY TYPICAL CROSS SECTION SECTION C-C JULY 2023 N.T.S@ A1

20\_008N - CSE - GEN - XX - DR - C - 2222 PART VIII APPROVAL

OSI Licence No.: EN 0042423 © OSI/GOVERNMENT OF IRELAND - © CSEA 2023