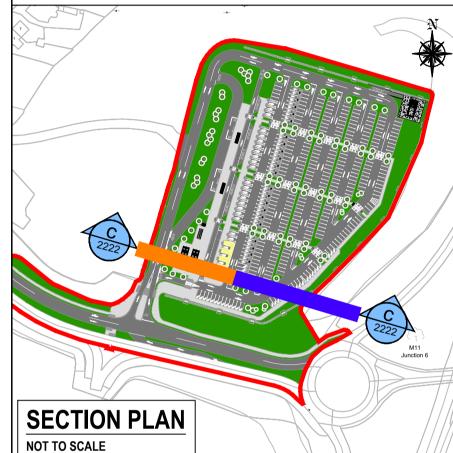

**WICKLOW** COUNTY COUNCIL FASSAROE

PARK AND RIDE FACILITY TYPICAL CROSS SECTION SECTION C-C JULY 2023 N.T.S@ A1

20\_008N - CSE - GEN - XX - DR - C - 2222 PART VIII APPROVAL

OSI Licence No.: EN 0042423 © OSI/GOVERNMENT OF IRELAND - © CSEA 2023