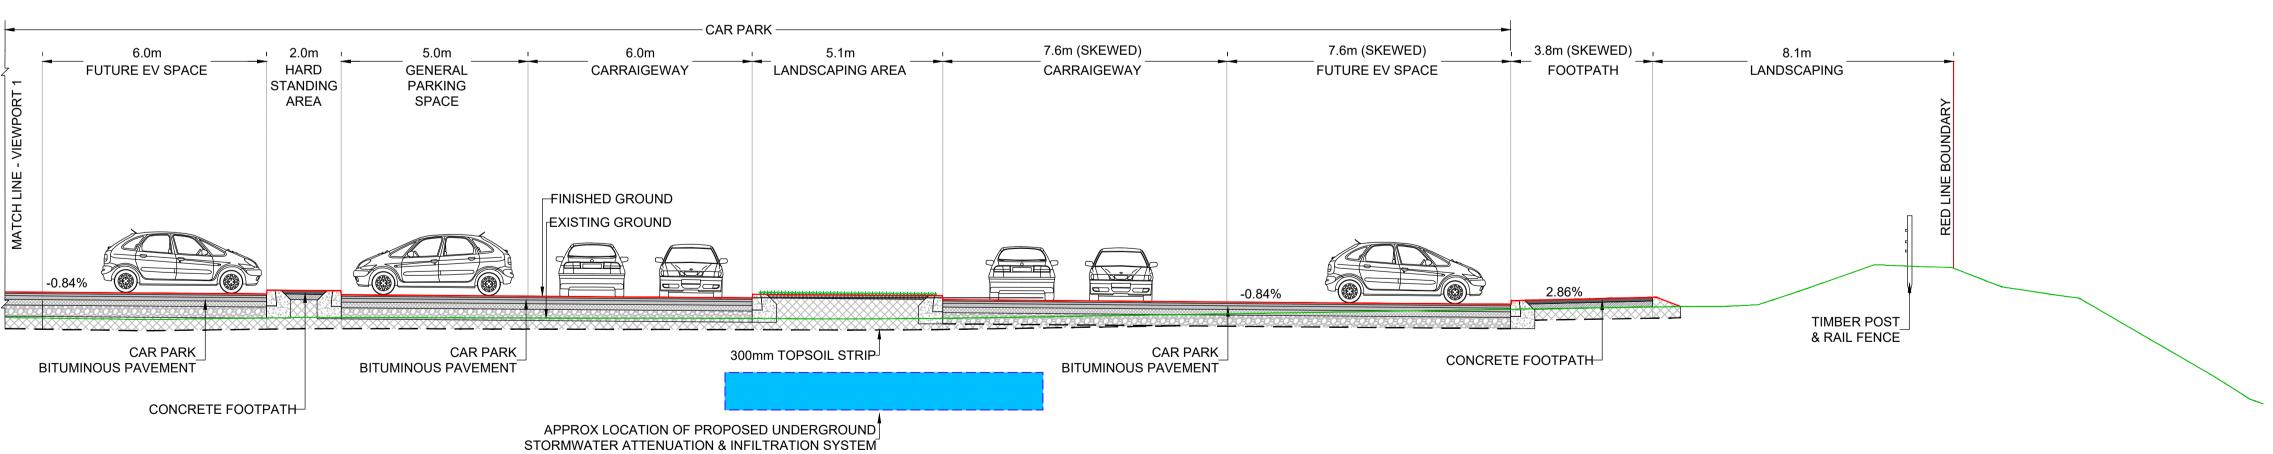

**WICKLOW** COUNTY COUNCIL FASSAROE

PARK AND RIDE FACILITY TYPICAL CROSS SECTION SECTION C-C JULY 2023 N.T.S@ A1

20\_008N - CSE - GEN - XX - DR - C - 2222 PART VIII APPROVAL

OSI Licence No.: EN 0042423 © OSI/GOVERNMENT OF IRELAND - © CSEA 2023